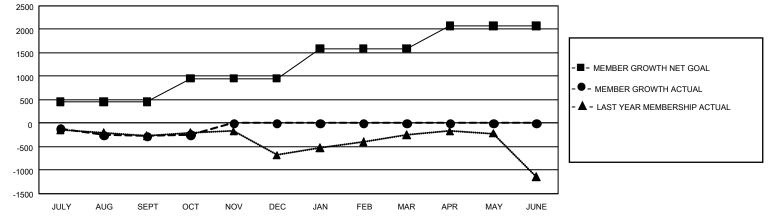

## GAT MONTHLY MEMBERSHIP PROGRESS REPORT Results

GMT Constitutional Area 1, Group F

REPORT DOES NOT INCLUDE CLUBS IN UNDISTRICTED AREAS.

| Clubs                 |               |           |               | Members               |                          |                         |                                                    |
|-----------------------|---------------|-----------|---------------|-----------------------|--------------------------|-------------------------|----------------------------------------------------|
| RESULTS FOR 2023-2024 |               |           |               | RESULTS FOR 2023-2024 |                          |                         |                                                    |
| QUARTER               | NEW CLUB GOAL | NEW CLUBS | DROPPED CLUBS | QUARTER               | EMBER GROWTH NET<br>GOAL | MEMBER GROWTH<br>ACTUAL | DROPPED MEMBERS<br>ACTUAL (including<br>transfers) |
| JULY/AUG/SEPT         | - 9           | 0         | 7             | JULY/AUG/SEP1         | T 453                    | 869                     | 1,036                                              |
| OCT/NOV/DEC           | 30            | 0         | 5             | OCT/NOV/DEC           | 500                      | 366                     | 315                                                |
| JAN/FEB/MAR           | 51            | 0         | 0             | JAN/FEB/MAR           | 638                      | 0                       | 0                                                  |
| APR/MAY/JUNE          | 15            | 0         | 0             | APR/MAY/JUNE          | 487                      | 0                       | 0                                                  |