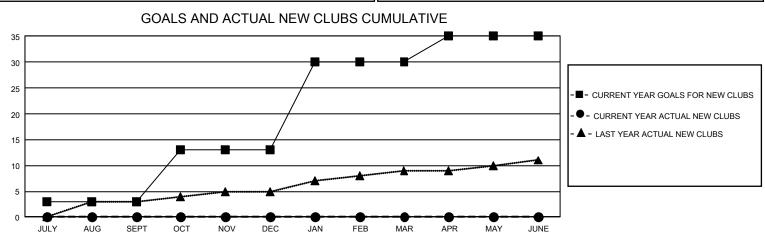

## GAT MONTHLY MEMBERSHIP PROGRESS REPORT Results

GMT Constitutional Area 1, Group F

REPORT DOES NOT INCLUDE CLUBS IN UNDISTRICTED AREAS.

| Clubs                 |               |           |               | Members               |                          |                         |                                                    |
|-----------------------|---------------|-----------|---------------|-----------------------|--------------------------|-------------------------|----------------------------------------------------|
| RESULTS FOR 2023-2024 |               |           |               | RESULTS FOR 2023-2024 |                          |                         |                                                    |
| QUARTER               | NEW CLUB GOAL | NEW CLUBS | DROPPED CLUBS | QUARTER               | EMBER GROWTH NET<br>GOAL | MEMBER GROWTH<br>ACTUAL | DROPPED MEMBERS<br>ACTUAL (including<br>transfers) |
| JULY/AUG/SEPT         | - 9           | 0         | 7             | JULY/AUG/SEP1         | T 453                    | 869                     | 1,036                                              |
| OCT/NOV/DEC           | 30            | 0         | 5             | OCT/NOV/DEC           | 500                      | 366                     | 315                                                |
| JAN/FEB/MAR           | 51            | 0         | 0             | JAN/FEB/MAR           | 638                      | 0                       | 0                                                  |
| APR/MAY/JUNE          | 15            | 0         | 0             | APR/MAY/JUNE          | 487                      | 0                       | 0                                                  |